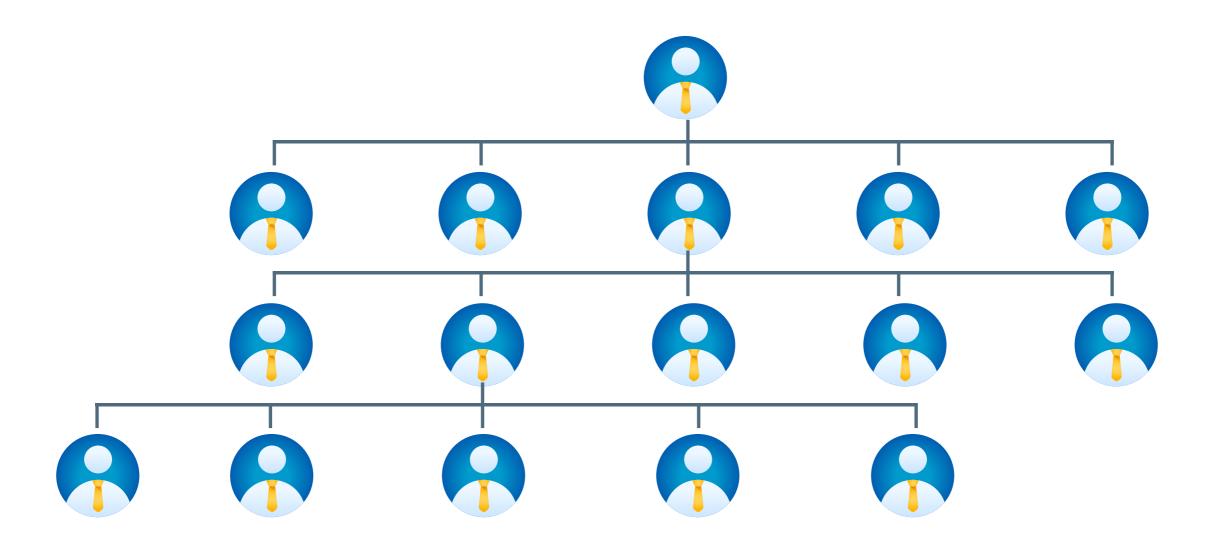

## **INCOME TYPES**

Franchise Income: 7%

**Super Captain Income: 5%** 

**Senior Captain Income: 5%** 

**Junior Captain Income: 5%** 

**Direct Referral Income: 15%** 

**Direct 2 Direct Income: 6%** 

**Direct 3 Direct Income: 3%** 

Pairing Income: 5%

# **FRANCHISE INCOME**

Franchise Income: 7%

**Super Captain Income: 5%** 

# **SENIOR CAPTAIN INCOME**

Senior Captain Income: 5%

# JUNIOR CAPTAIN INCOME

**Junior Captain Income: 5%** 

**Direct Income: 15%** 

# Pairing Income: 5%

# **DIRECT 2 DIRECT CYCLE INCOME**

**D2D CYCLE Income: 6%** 

## **Direct 3 Direct Income: 3%**

DIRECT SELLING ON 5 PLOTS (LEVEL-1)

1 PLOT FREE

DIRECT SELLING ON 11 PLOTS (LEVEL-2)

**1,51,000 CASH REWARDS** 

"Documentation Expense & Legal Expenses will be charged extra.