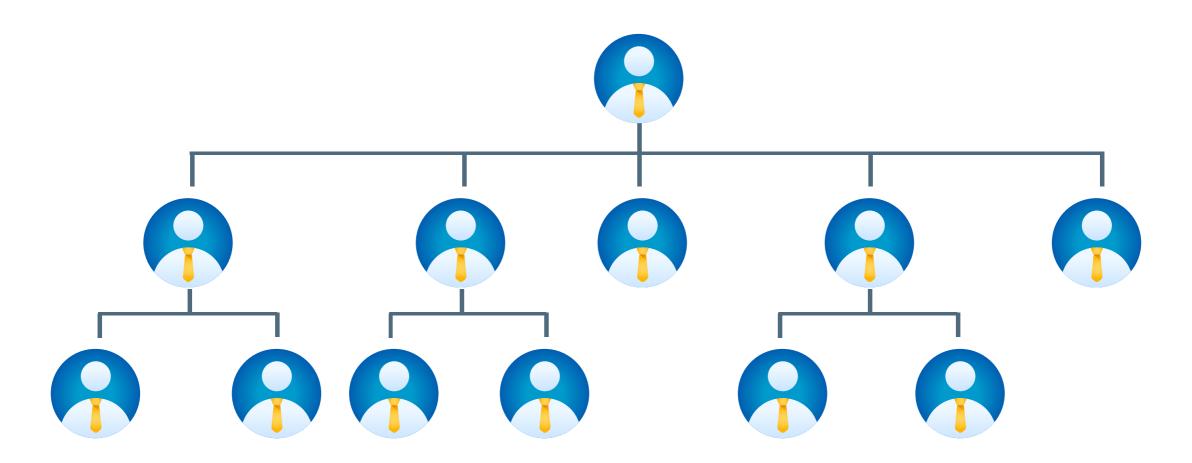

## **INCOME TYPES**

Franchise Income: 7%

**Super Captain Income: 5%** 

**Senior Captain Income: 5%** 

**Junior Captain Income: 5%** 

**Direct Referral Income: 15%** 

**Direct 2 Direct Income: 6%** 

**Direct 3 Direct Income: 3%** 

Pairing Income: 5%

# **FRANCHISE INCOME**

Franchise Income: 7%

**Super Captain Income: 5%** 

# **SENIOR CAPTAIN INCOME**

Senior Captain Income: 5%

# JUNIOR CAPTAIN INCOME

**Junior Captain Income: 5%** 

**Direct Income: 15%** 

# Pairing Income: 5%

# **DIRECT 2 DIRECT CYCLE INCOME**

**D2D CYCLE Income: 6%** 

## **Direct 3 Direct Income: 3%**

DIRECT SELLING ON 5 PLOTS (LEVEL-1)

1 PLOT FREE

DIRECT SELLING ON 11 PLOTS (LEVEL-2)

**1,51,000 CASH REWARDS** 

"Documentation Expense & Legal Expenses will be charged extra.