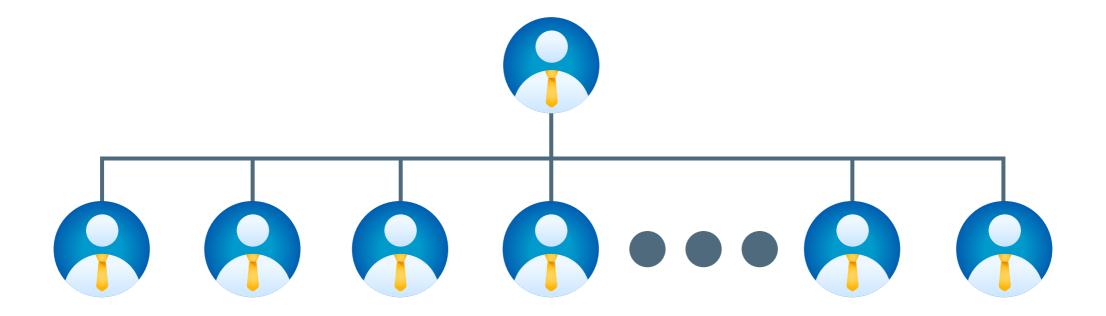

## **INCOME TYPES**

Franchise Income: 7%

**Super Captain Income: 5%** 

**Senior Captain Income: 5%** 

**Junior Captain Income: 5%** 

**Direct Referral Income: 15%** 

**Direct 2 Direct Income: 6%** 

**Direct 3 Direct Income: 3%** 

# **FRANCHISE INCOME**

Franchise Income: 7%

**Super Captain Income: 5%** 